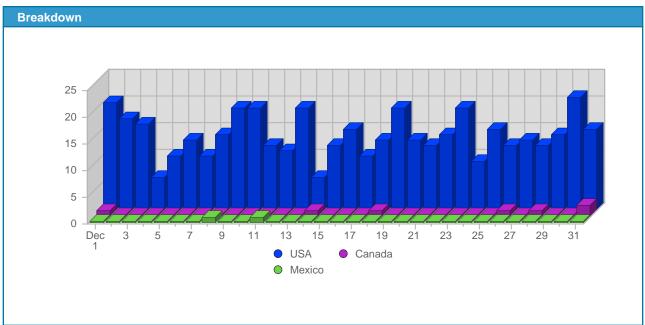

## **Report Description**

| 1 1           | North American Countries that Visitors came from during the month of December 2005 |
|---------------|------------------------------------------------------------------------------------|
| Report Range: | Month of December 2005                                                             |
| Report Scope: | Historical Data                                                                    |
| List Size:    | 3 of 3                                                                             |

| Page | 2 |
|------|---|
|------|---|

| #  |   | Country | Total Visits | Average<br>Visits<br>Historically | Change | Percent<br>of<br>Visits |
|----|---|---------|--------------|-----------------------------------|--------|-------------------------|
| 1. |   | USA     | 430          | 179,50                            | -50 🔻  | 97,95%                  |
| 2. | * | Canada  | 7            | 5.00                              | +2 🔺   | 1,60%                   |
| 3. | ۲ | Mexico  | 2            | 4,50                              | -2 🔻   | 0,46%                   |
|    |   |         | 439          | 189                               |        |                         |