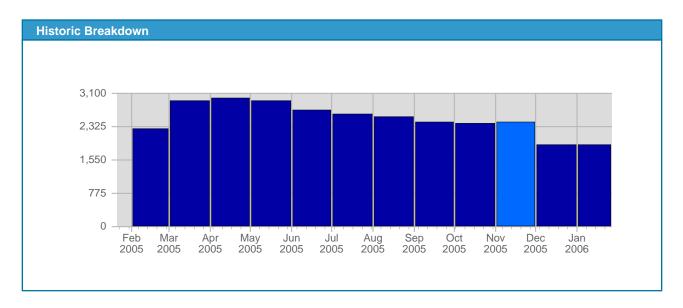

## Traffic and Activity > Visits

## **Report Description**

Report Description: Visits during the month of November 2005

Report Range: Month of November 2005

Report Scope: Historical Data

| Date               | Total<br>Visits | Average<br>Visits<br>Historically | Change | Percent<br>of Total<br>Visits |
|--------------------|-----------------|-----------------------------------|--------|-------------------------------|
| Tue Nov 1st, 2005  | 66              | 85,40                             | +66 ▲  | 2,72%                         |
| Wed Nov 2nd, 2005  | 97              | 84,40                             | +97 🛕  | 3,99%                         |
| Thu Nov 3rd, 2005  | 104             | 100.00                            | +104 🛕 | 4,28%                         |
| Fri Nov 4th, 2005  | 80              | 102,20                            | +80 ▲  | 3,29%                         |
| Sat Nov 5th, 2005  | 74              | 77.00                             | +74 🛕  | 3,05%                         |
| Sun Nov 6th, 2005  | 74              | 64,60                             | +12 🛕  | 3,05%                         |
| Mon Nov 7th, 2005  | 76              | 78,80                             | -14 ▼  | 3,13%                         |
| Tue Nov 8th, 2005  | 112             | 85,40                             | +46 🛕  | 4,61%                         |
| Wed Nov 9th, 2005  | 93              | 84,40                             | -4 ▼   | 3,83%                         |
| Thu Nov 10th, 2005 | 85              | 100.00                            | -19 ▼  | 3,50%                         |
| Fri Nov 11th, 2005 | 94              | 102,20                            | +14 🛕  | 3,87%                         |
| Sat Nov 12th, 2005 | 60              | 77.00                             | -14 ▼  | 2,47%                         |
| Sun Nov 13th, 2005 | 62              | 64,60                             | -12 ▼  | 2,55%                         |
| Mon Nov 14th, 2005 | 83              | 78,80                             | +7 ▲   | 3,42%                         |
| Tue Nov 15th, 2005 | 90              | 85,40                             | -22 ▼  | 3,71%                         |
| Wed Nov 16th, 2005 | 79              | 84,40                             | -14 ▼  | 3,25%                         |
| Thu Nov 17th, 2005 | 89              | 100.00                            | +4 🛕   | 3,66%                         |
| Fri Nov 18th, 2005 | 80              | 102,20                            | -14 ▼  | 3,29%                         |
| Sat Nov 19th, 2005 | 62              | 77.00                             | +2 🛕   | 2,55%                         |
| Sun Nov 20th, 2005 | 39              | 64,60                             | -23 ▼  | 1,61%                         |
| Mon Nov 21st, 2005 | 78              | 78,80                             | -5 ▼   | 3,21%                         |
| Tue Nov 22nd, 2005 | 61              | 85,40                             | -29 ▼  | 2,51%                         |
| Wed Nov 23rd, 2005 | 63              | 84,40                             | -16 ▼  | 2,59%                         |
| Thu Nov 24th, 2005 | 96              | 100.00                            | +7 ▲   | 3,95%                         |
| Fri Nov 25th, 2005 | 86              | 102,20                            | +6 ▲   | 3,54%                         |
| Sat Nov 26th, 2005 | 82              | 77.00                             | +20 🛕  | 3,38%                         |
| Sun Nov 27th, 2005 | 84              | 64,60                             | +45 🛕  | 3,46%                         |
| Mon Nov 28th, 2005 | 99              | 78,80                             | +21 🛕  | 4,08%                         |
| Tue Nov 29th, 2005 | 92              | 85,40                             | +31 🛕  | 3,79%                         |
| Wed Nov 30th, 2005 | 89              | 84,40                             | +26 ▲  | 3,66%                         |
|                    | 2,429           | 2,387                             |        |                               |