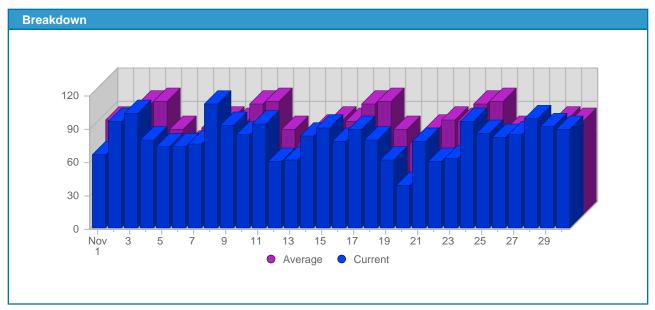

## **Report Description**

Report Description: Visits during the month of November 2005

Report Range: Month of November 2005

Report Scope: Historical Data

| Date               | Total<br>Visits | Average<br>Visits<br>Historically | Change | Percent<br>of Total<br>Visits |
|--------------------|-----------------|-----------------------------------|--------|-------------------------------|
| Tue Nov 1st, 2005  | 66              | 85,40                             | +66 ▲  | 2,72%                         |
| Wed Nov 2nd, 2005  | 97              | 84,40                             | +97 🛕  | 3,99%                         |
| Thu Nov 3rd, 2005  | 104             | 100.00                            | +104 🛕 | 4,28%                         |
| Fri Nov 4th, 2005  | 80              | 102,20                            | +80 ▲  | 3,29%                         |
| Sat Nov 5th, 2005  | 74              | 77.00                             | +74 🛕  | 3,05%                         |
| Sun Nov 6th, 2005  | 74              | 64,60                             | +12 🛕  | 3,05%                         |
| Mon Nov 7th, 2005  | 76              | 78,80                             | -14 ▼  | 3,13%                         |
| Tue Nov 8th, 2005  | 112             | 85,40                             | +46 🛕  | 4,61%                         |
| Wed Nov 9th, 2005  | 93              | 84,40                             | -4 ▼   | 3,83%                         |
| Thu Nov 10th, 2005 | 85              | 100.00                            | -19 ▼  | 3,50%                         |
| Fri Nov 11th, 2005 | 94              | 102,20                            | +14 🛕  | 3,87%                         |
| Sat Nov 12th, 2005 | 60              | 77.00                             | -14 ▼  | 2,47%                         |
| Sun Nov 13th, 2005 | 62              | 64,60                             | -12 ▼  | 2,55%                         |
| Mon Nov 14th, 2005 | 83              | 78,80                             | +7 ▲   | 3,42%                         |
| Tue Nov 15th, 2005 | 90              | 85,40                             | -22 ▼  | 3,71%                         |
| Wed Nov 16th, 2005 | 79              | 84,40                             | -14 ▼  | 3,25%                         |
| Thu Nov 17th, 2005 | 89              | 100.00                            | +4 🛕   | 3,66%                         |
| Fri Nov 18th, 2005 | 80              | 102,20                            | -14 ▼  | 3,29%                         |
| Sat Nov 19th, 2005 | 62              | 77.00                             | +2 🛕   | 2,55%                         |
| Sun Nov 20th, 2005 | 39              | 64,60                             | -23 ▼  | 1,61%                         |
| Mon Nov 21st, 2005 | 78              | 78,80                             | -5 ▼   | 3,21%                         |
| Tue Nov 22nd, 2005 | 61              | 85,40                             | -29 ▼  | 2,51%                         |
| Wed Nov 23rd, 2005 | 63              | 84,40                             | -16 ▼  | 2,59%                         |
| Thu Nov 24th, 2005 | 96              | 100.00                            | +7 ▲   | 3,95%                         |
| Fri Nov 25th, 2005 | 86              | 102,20                            | +6 ▲   | 3,54%                         |
| Sat Nov 26th, 2005 | 82              | 77.00                             | +20 🛕  | 3,38%                         |
| Sun Nov 27th, 2005 | 84              | 64,60                             | +45 🛕  | 3,46%                         |
| Mon Nov 28th, 2005 | 99              | 78,80                             | +21 🛕  | 4,08%                         |
| Tue Nov 29th, 2005 | 92              | 85,40                             | +31 🛕  | 3,79%                         |
| Wed Nov 30th, 2005 | 89              | 84,40                             | +26 ▲  | 3,66%                         |
|                    | 2,429           | 2,387                             |        |                               |