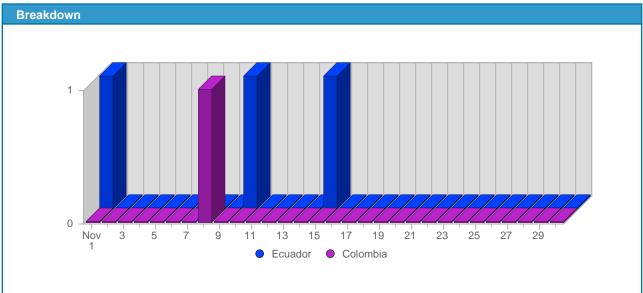

| Page | 2 |
|------|---|
|------|---|

| #  |   | Country  | Total Visits | Average<br>Visits<br>Historically | Change | Percent<br>of<br>Visits |
|----|---|----------|--------------|-----------------------------------|--------|-------------------------|
| 1. | Ö | Ecuador  | 3            | -                                 | +1 🔺   | 75.00%                  |
| 2. |   | Colombia | 1            | -                                 | +1 🔺   | 25.00%                  |
|    |   |          | 4            | 72                                |        |                         |