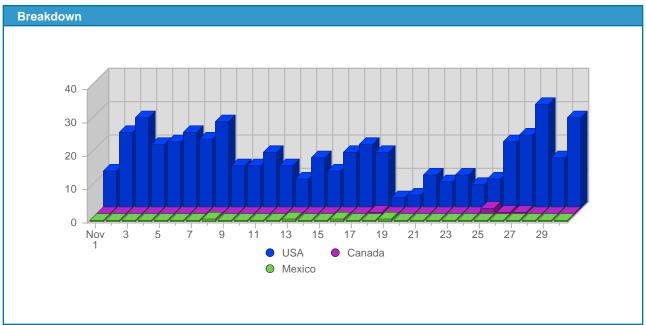

## **Report Description**

| Report Description: | North American Countries that Visitors came from during the month of November 2005 |
|---------------------|------------------------------------------------------------------------------------|
| Report Range:       | Month of November 2005                                                             |
| Report Scope:       | Historical Data                                                                    |
| List Size:          | 3 of 3                                                                             |

| Page | 2 |
|------|---|
|------|---|

| #  |   | Country | Total Visits | Average<br>Visits<br>Historically | Change | Percent<br>of<br>Visits |
|----|---|---------|--------------|-----------------------------------|--------|-------------------------|
| 1. |   | USA     | 480          | 179,50                            | +38 🔺  | 98,16%                  |
| 2. | * | Canada  | 5            | 5.00                              | +1 🔺   | 1,02%                   |
| 3. | ۲ | Mexico  | 4            | 4,50                              | +4 🔺   | 0,82%                   |
|    |   |         | 489          | 189                               |        |                         |