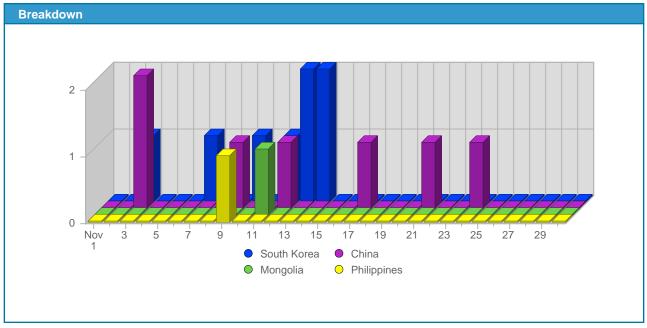

## **Report Description**

Report Description: Asian Countries that Visitors came from during the month of November 2005

Report Range: Month of November 2005

Report Scope: Historical Data

List Size: 4 of 4

| #  |                                         | Country     | Total Visits | Average<br>Visits<br>Historically | Change | Percent<br>of<br>Visits |
|----|-----------------------------------------|-------------|--------------|-----------------------------------|--------|-------------------------|
| 1. | <b>*•</b> *                             | South Korea | 8            | 3,50                              | +2 ▲   | 47,06%                  |
| 2. | *2                                      | China       | 7            | -                                 | +4 🛕   | 41,18%                  |
| 3. | *************************************** | Mongolia    | 1            | -                                 | +1 🛦   | 5,88%                   |
| 4. | <b>&gt;</b>                             | Philippines | 1            | -                                 | +1 🛕   | 5,88%                   |
|    |                                         |             | 17           | 3                                 |        |                         |